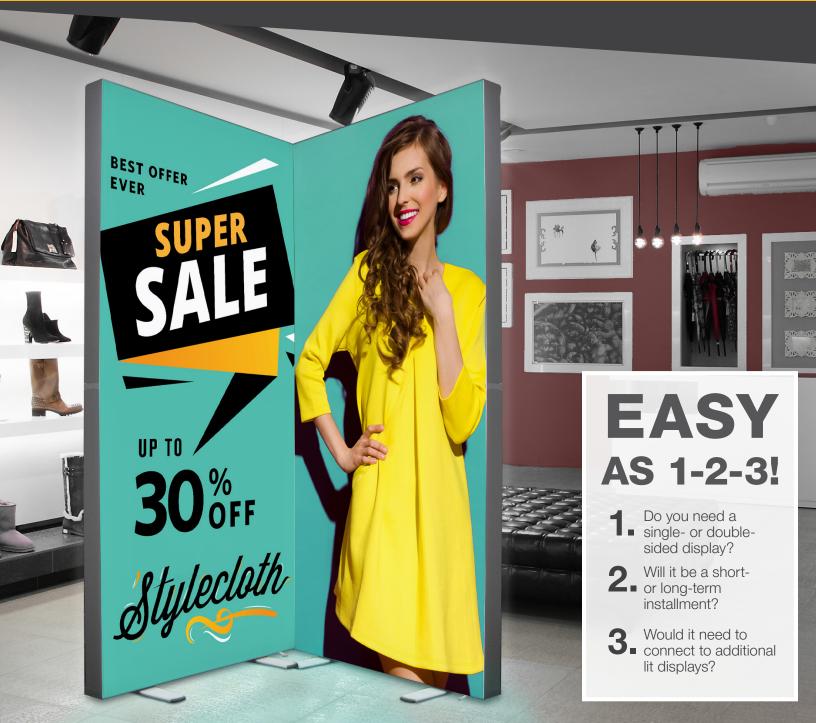

# BETTER Deluxe SEG Glo

(See pages 162-165 in our 2024 Product Guide)

3.125" frame depth gives this display a contemporary look.

Connect to other Deluxe SEG Glo Floor displays using the optional Corner Connector.

### LIGHTING YOUR DISPLAY