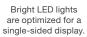

#### LitFit Banner Display

LED ladder lights hang inside the graphic cover lighting up the front of the display.

LED light strips illuminate the doublesided display.

LED lights built into the frame light both sides for a delightful glow.