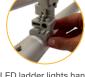

#### LitFit Banner Display

LED ladder lights hang inside the graphic cover lighting up the front of the display.

LED light strips illuminate the doublesided display.

LED lights built into the frame light both sides for a delightful glow.